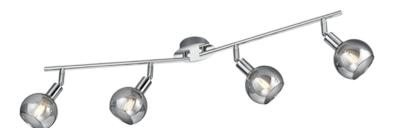

# **BREST - R80594006**

excl. 4x E14 · max. 28W

- Ceiling mounting
- IP20
- Lamp(s) not included
- Tiltable

## **Material construction**

Metal · Chrome Glass · Smoke

## **Product dimensions**

Width: 85cm Height: 20cm Depth: 9cm Weight: 0,875kg