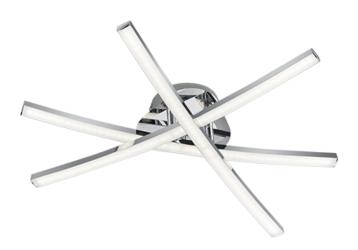

# **CAPELLA - R62491306**

incl. 1x SMD LED, 16W · 1x 1700lm, 3000K

- Ceiling mounting
- Not dimmable

#### **Material construction**

Metal · Chrome Plastic · White

#### **Product dimensions**

Height: 9cm Diameter: 50cm Weight: 0,685kg