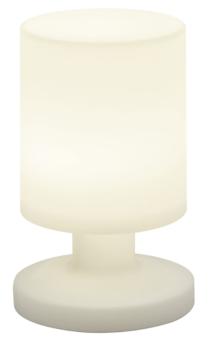

Table lamp

# LORA - R57071101

incl. 1x SMD LED, 1,5W · 1x 90lm, 3000K

- Switch
- Recharging USB connection
- Rechargeable battery operated
- IP44

#### **Material construction**

 $\mathsf{Plastic}\cdot\mathsf{White}$ 

#### **Product dimensions**

Height: 20cm Diameter: 13cm Weight: 0,35kg