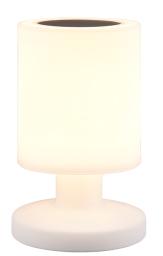

Table lamp

# SILVA – R54076101

incl. 1x SMD, ,1W · 1x 15lm, 3000K

- Switch
- Rechargeable battery operated
- IP44
- Solar
- Not dimmable

#### **Material construction**

 $\mathsf{Plastic}\cdot\mathsf{White}$ 

#### **Product dimensions**

Height: 20cm Diameter: 13cm Weight: 0,42kg