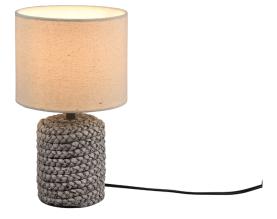

### Material construction

Ceramic · Brown Fabric · fawn

## **Product dimensions**

Height: 26cm Diameter: 15cm Weight: 0,837kg