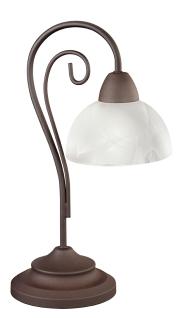

Table lamp

# **COUNTRY – R5031-24**

excl. 1x E14 · max. 40W

- Cable switch
- IP20Lamp(s) not included

Material construction

Metal · Rusty Glass · alabaster coloured

### **Product dimensions**

Width: 15cm Height: 40cm Weight: 1,29kg