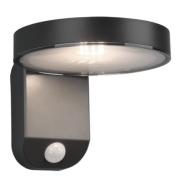

# **POSADAS - R22251142**

incl. 1x SMD LED, 4,5W · 1x 290lm, 3000K

- Rechargeable battery operated
- IP44
- Solar

## **Material construction**

Plastic · Anthracite