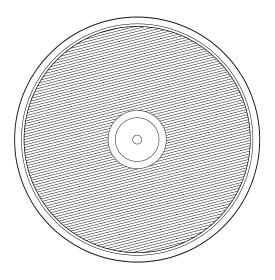

## LIST OF COMPONENTS

| Accessories         |      |  |
|---------------------|------|--|
| Opal Glass Diffuser | 1 Pc |  |
|                     |      |  |
|                     |      |  |
|                     |      |  |
|                     |      |  |
|                     |      |  |
|                     |      |  |
|                     |      |  |