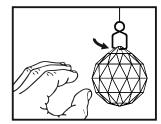

## CRYSTAL INSTALLATION INSTRUCTIONS

Gently prise the lower part of the hanging clip apart.

Insert one side of the clip into the hole at the top of the crystal.

Insert the second side of the clip into the adjacent hole until the clip clicks into place.