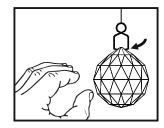

## CRYSTAL INSTALLATION INSTRUCTIONS

Gently prise the lower part of the hanging clip apart.

Insert one side of the clip into the hole at the top of the crystal.

Insert the second side of the clip into the adjacent hole until the clip clicks into place.