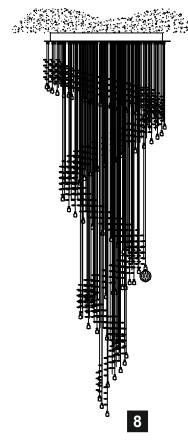

## **INSTALLATION INSTRUCTIONS**

(ILLUSTRATIONS ARE FOR GUIDANCE PURPOSES ONLY. ACTUAL PRODUCT MAY DIFFER FROM THE IMAGES SHOWN)

- $\Lambda$
- (1) Prior to installation carefully unpack and check all the components and accessories are as per details enclosed.
- (2) These instructions should be used in conjunction with the installation guidelines included.

\*Lamps may not be included. Please ensure maximum wattage is not exceeded.

For crystal installation instructions please refer to page two.

Voltage: 230V - 50/60Hz Lampholder: GU10 Lamps: 9 x 50W Max

Colorado IL31374