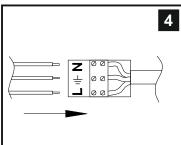

\*Lamps may not be included. Please ensure maximum wattage is not exceeded.

For crystal installation instructions please refer to page two.

Voltage: 230V - 50/60Hz Lampholder: GU10 Lamps: 9 x 50W Max

Colorado IL31374