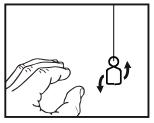

## CRYSTAL INSTALLATION INSTRUCTIONS

Gently prise the lower part of the hanging clip apart.

Insert one side of the clip into the hole at the top of the crystal.

Insert the second side of the clip into the adjacent hole until the clip clicks into place.