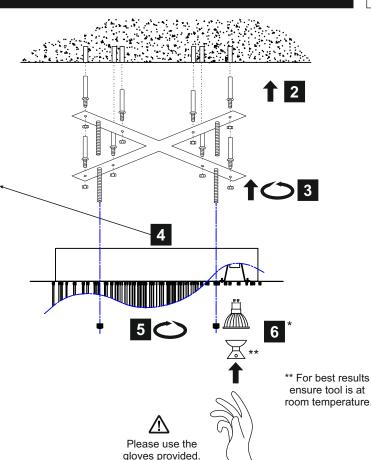

## CRYSTAL INSTALLATION INSTRUCTIONS

Gently prise the lower part of the hanging clip apart.

Insert one side of the clip into the hole at the top of the crystal.

Insert the second side of the clip into the adjacent hole until the clip clicks into place.