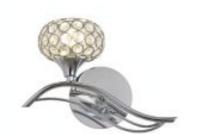

IL30951/L Leimo

Leimo Wall Lamp Switched 1 Light G9 Left Polished Chrome/Crystal

#### **OVERVIEW**

Elegant framework housing a crystal leaf makes this collection that extra special and unique. The crystal filled shades are also a statement yet do not overwhelm the items thus ensuring the full fitting gets all the attention it deserves. To have such a design also available in a French Gold finish makes a refreshing change for those wishing to maintain a traditional theme. The distinct left and right switched wall lights are also a unique aspect of this design.