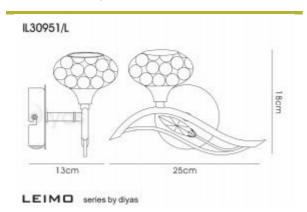

IL30951/L Leimo

Leimo Wall Lamp Switched 1 Light G9 Left Polished Chrome/Crystal

# MECHANICAL SPECIFICATION

| Item Nett Weight (kg) | 0.5kg         |
|-----------------------|---------------|
| Width (mm)            | 250mm         |
| Height (mm)           | 180mm         |
| Projection (mm)       | 130mm         |
| Materials Used        | Iron, Crystal |

### LINE DRAWING

**ENERGY LABEL** 

Click to view the full product details

Inspired Lighting Ltd. are continually developing and improving their products.

Technical specifications subject to change without prior notice.