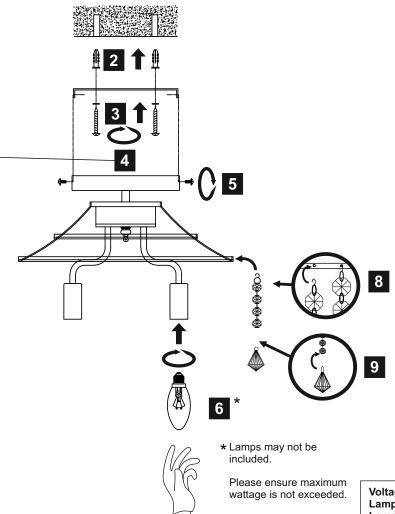

## **INSTALLATION INSTRUCTIONS**

(ILLUSTRATIONS ARE FOR GUIDANCE PURPOSES ONLY. **ACTUAL PRODUCT MAY DIFFER FROM THE IMAGES SHOWN)** 

- (1) Prior to installation carefully unpack and check all the components and accessories are as per details enclosed.
- (2) These instructions should be used in conjunction with the installation guidelines included.

Voltage: 230V - 50/60Hz Lampholder: E14/SES Lamps: 4 x 40W Max

Inina IL30770 / IL32770

Page 1 of 2

Issue: 58170111

| Crystal Accessories |        |   |  |
|---------------------|--------|---|--|
| Crystal Strand A1   | 12 Pcs |   |  |
| Crystal Strand A2   | 12 Pcs | · |  |
| Crystal Strand B1   | 8 Pcs  |   |  |
| Crystal Strand B2   | 8 Pcs  |   |  |
| Crystal Strand C1   | 4 Pcs  |   |  |
| Crystal Strand C2   | 4 Pcs  |   |  |
| Crystal Strand D    | 1 Pc   |   |  |
| Crystal Pyramid E   | 49 Pcs |   |  |
|                     |        |   |  |