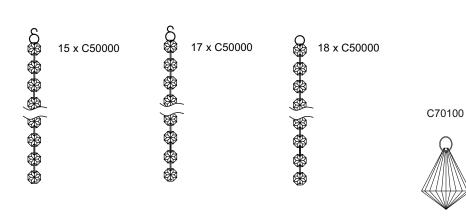

| Crystal Accessories |        |   |  |
|---------------------|--------|---|--|
| Crystal Strand A1   | 12 Pcs |   |  |
| Crystal Strand A2   | 12 Pcs | · |  |
| Crystal Strand B1   | 8 Pcs  |   |  |
| Crystal Strand B2   | 8 Pcs  |   |  |
| Crystal Strand C1   | 4 Pcs  |   |  |
| Crystal Strand C2   | 4 Pcs  |   |  |
| Crystal Strand D    | 1 Pc   |   |  |
| Crystal Pyramid E   | 49 Pcs |   |  |
|                     |        |   |  |