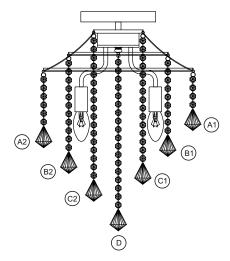

## LIST OF COMPONENTS

**B1** 

(B2)

E

(A2)

(C2)

(A1)

(C1)

| Crystal Accessories |        |   |  |
|---------------------|--------|---|--|
| Crystal Strand A1   | 12 Pcs |   |  |
| Crystal Strand A2   | 12 Pcs | · |  |
| Crystal Strand B1   | 8 Pcs  |   |  |
| Crystal Strand B2   | 8 Pcs  |   |  |
| Crystal Strand C1   | 4 Pcs  |   |  |
| Crystal Strand C2   | 4 Pcs  |   |  |
| Crystal Strand D    | 1 Pc   |   |  |
| Crystal Pyramid E   | 49 Pcs |   |  |
|                     |        |   |  |