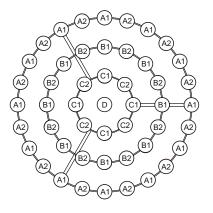

## LIST OF COMPONENTS

**B1** 

(B2)

E

(A2)

(C2)

(A1)

(C1)

| Crystal Accessories |        |   |  |
|---------------------|--------|---|--|
| Crystal Strand A1   | 12 Pcs |   |  |
| Crystal Strand A2   | 12 Pcs | · |  |
| Crystal Strand B1   | 8 Pcs  |   |  |
| Crystal Strand B2   | 8 Pcs  |   |  |
| Crystal Strand C1   | 4 Pcs  |   |  |
| Crystal Strand C2   | 4 Pcs  |   |  |
| Crystal Strand D    | 1 Pc   |   |  |
| Crystal Pyramid E   | 49 Pcs |   |  |
|                     |        |   |  |