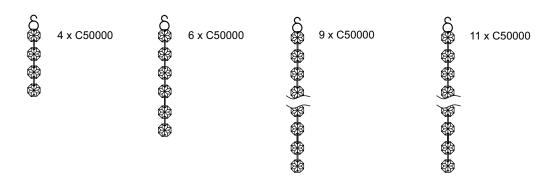

| Crystal Accessories |        |   |  |
|---------------------|--------|---|--|
| Crystal Strand A1   | 12 Pcs |   |  |
| Crystal Strand A2   | 12 Pcs | · |  |
| Crystal Strand B1   | 8 Pcs  |   |  |
| Crystal Strand B2   | 8 Pcs  |   |  |
| Crystal Strand C1   | 4 Pcs  |   |  |
| Crystal Strand C2   | 4 Pcs  |   |  |
| Crystal Strand D    | 1 Pc   |   |  |
| Crystal Pyramid E   | 49 Pcs |   |  |
|                     |        |   |  |