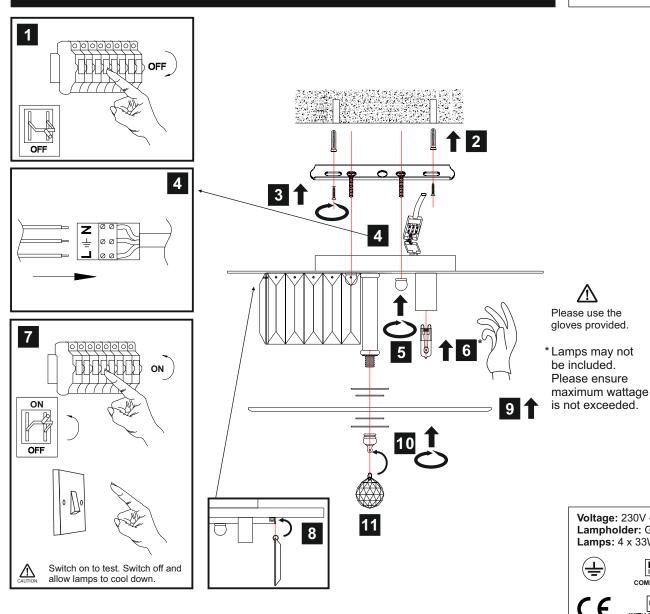

## **INSTALLATION INSTRUCTIONS**

**ACTUAL PRODUCT MAY DIFFER FROM THE IMAGES SHOWN)** 

- (1) Prior to installation carefully unpack and check all the components and accessories are as per details enclosed.
- (2) These instructions should be used in conjunction with the installation guidelines included.