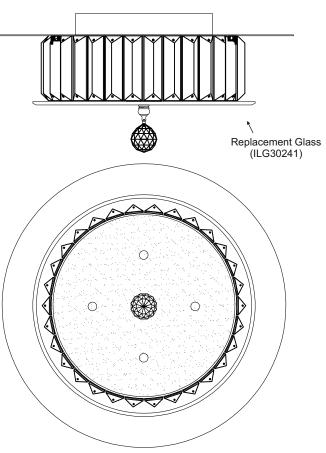

## LIST OF COMPONENTS

| Crystal Accessories |        |  |  |
|---------------------|--------|--|--|
| Crystal A           | 30 Pcs |  |  |
| Crystal B           | 1 Pcs  |  |  |
|                     |        |  |  |
|                     |        |  |  |
|                     |        |  |  |
|                     |        |  |  |
|                     |        |  |  |
|                     |        |  |  |
|                     |        |  |  |
|                     |        |  |  |