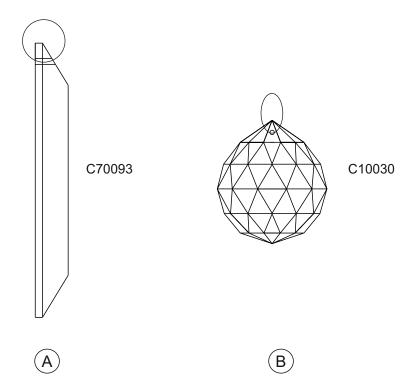

## LIST OF COMPONENTS

| Crystal Accessories |        |  |  |
|---------------------|--------|--|--|
| Crystal A           | 30 Pcs |  |  |
| Crystal B           | 1 Pcs  |  |  |
|                     |        |  |  |
|                     |        |  |  |
|                     |        |  |  |
|                     |        |  |  |
|                     |        |  |  |
|                     |        |  |  |
|                     |        |  |  |
|                     |        |  |  |