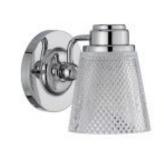

## **Product Information**

Categories: New Arrivals, Quintiesse, Wall Lights, Interior Lighting

Fitting Height: 160mm
Product Style: Bathroom
Projection/Depth: 193mm
Finish: Polished Chrome

Class: Class I IP Rating: IP44 Number of lamps: 1

Maximum Wattage: 3.5W LED

Socket: G9

LED Lamp Included: Yes LED Colour Temp: 3000k LED Lumens: 320Lm Voltage: 220-240v 50hz Energy Rating: A++ - A

**Build Materials: Steel, Clear Cut Glass** 

**Brand: Elstead Lighting** 

Family: Hudson

Interior/Exterior: Interior

Product Type: Wall Light Country of Origin: PRC Spare Glass/Shade: GS752 Back plate Height: 130mm Back plate Projection: 32mm Back plate Width: 130mm Dimensions: 31 × 23 × 20.5 cm

## **Product Description**

The classically designed Hudson range features metalwork with clean lines, and clear cut glass shades that give a subtle glow. This range works equally well facing up or downwards. All of the fittings are IP44 rated and come supplied with LED G9 lamp bulbs.