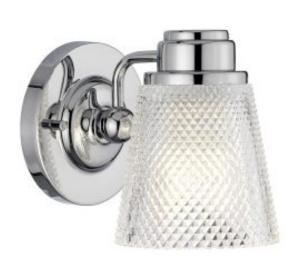

## **Product Information**

Categories: New Arrivals, Quintiesse, Wall Lights, Interior Lighting

Fitting Height: 160mm
Product Style: Bathroom
Projection/Depth: 193mm
Finish: Polished Chrome

Class: Class I IP Rating: IP44 Number of lamps: 1

Maximum Wattage: 3.5W LED

Socket: G9

LED Lamp Included: Yes LED Colour Temp: 3000k LED Lumens: 320Lm Voltage: 220-240v 50hz Energy Rating: A++ - A

**Build Materials: Steel, Clear Cut Glass** 

**Brand: Elstead Lighting** 

Family: Hudson

Interior/Exterior: Interior

Product Type: Wall Light Country of Origin: PRC Spare Glass/Shade: GS752 Back plate Height: 130mm Back plate Projection: 32mm Back plate Width: 130mm Dimensions: 31 × 23 × 20.5 cm

## **Product Description**

The classically designed Hudson range features metalwork with clean lines, and clear cut glass shades that give a subtle glow. This range works equally well facing up or downwards. All of the fittings are IP44 rated and come supplied with LED G9 lamp bulbs.