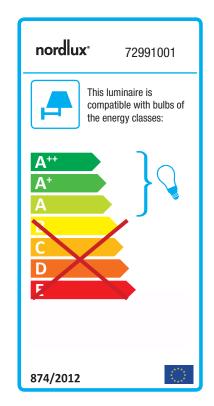

## Cyclone

Item number: 72991001 White EAN: 5701581259775

Packaging unit 6 Material: Metal IP20, Class 1 (Earth contact), 230V Switch on the fixture E14, Max. 15W, Light source not included

Area: Indoor Energy class A++ - A