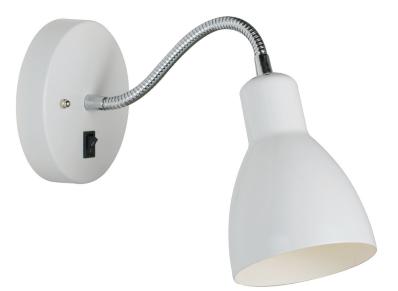

## nordlux®

Height (cm): 37 Projection (cm): 37 Width (cm): 12.5 Shade diameter (cm): 11 Tube diameter (cm): 1.1 Wall box (cm): Ø12,5

## Cyclone

Item number: 72991001 White EAN: 5701581259775

Packaging unit 6 Material: Metal IP20, Class 1 (Earth contact), 230V Switch on the fixture E14, Max. 15W, Light source not included

Area: Indoor Energy class A++ - A

The Cyclone wall light from Nordlux, with a flexible arm for adjusting the lamp head. The light has a shade diameter of 10.7 cm and is equipped with an on/off toggle switch on the light itself. A smart and functional light for practical lighting.