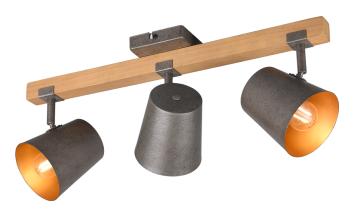

# Spot

# BELL - 801900367

excl. 3x E14 · max. 25W

- Ceiling mounting
- IP20
- Lamp(s) not included

### **Material construction**

Metal · Nickel antique Metal · Nickel antique

## **Product dimensions**

Width: 54cm Height: 23cm Depth: 14cm Weight: 1,04kg