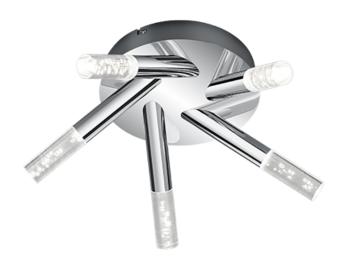

# **BOLSA - 682410506**

incl. 5x SMD LED, 3,1W · 5x 310lm, 3000K

- OSRAM inside
- Ceiling mounting
- IP44
- Not dimmable

#### **Material construction**

Metal · Chrome Acryl · Transparent clear

## **Product dimensions**

Height: 16cm Diameter: 41cm Weight: 2,08kg