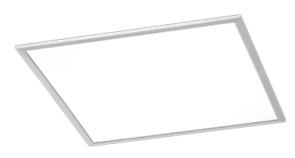

Ceiling lamp

# PHOENIX - 674016207

incl. 1x SMD LED, 31W · 1x 3600lm, 3000K

- Externally dimmable
- Wall- & ceiling mounting
- IP20