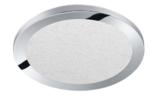

# **CESAR - 656411506**

incl. 1x SMD LED, 13W · 1x 1500lm, 3000K

- Dimmable via switch
- Wall- & ceiling mounting
- IP44
- Not dimmable

### **Material construction**

Plastic · Chrome Acryl · kristalleffekt

### **Product dimensions**

Height: 3cm Diameter: 26cm Weight: 0,735kg