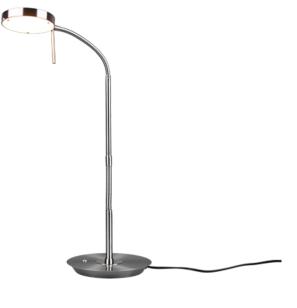

## **Product dimensions** Width: 19cm

Height: 57cm Depth: 46cm Weight: 2,335kg

### **Technical data**

Light source: SMD - LED (integrated) Watt: 12W Lumen: 1x 1400lm Kelvin: 2300+3000+4000K Color rendering (CRI): > 80 CRI Lifetime: 30000H Switching cycles: 15000x ON/OFF

operating voltage:  $230V \sim 50Hz$ Protection grade: 2 IP classification: IP20

- Integrated dimmer
- Sensor dimmer Adjustable light color
- Flexible
- Memory function
- IP20

# MONZA - 523310107

incl. 1x SMD LED, 12W · 1x 1400lm, 2300+3000+4000K