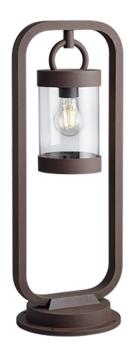

# **SAMBESI - 504160124**

excl. 1x E27 · max. 28W

- Dusk sensor
- IP44
- Lamp(s) not included

## **Material construction**

Diecast aluminium · Rusty

## **Product dimensions**

Width: 23cm Height: 60cm Depth: 21cm Weight: 3,245kg

## **Technical data**

Light source: excl. 1x E27 · max. 28W

operating voltage: 230V ~ 50Hz

Protection grade: 1 IP classification: IP44