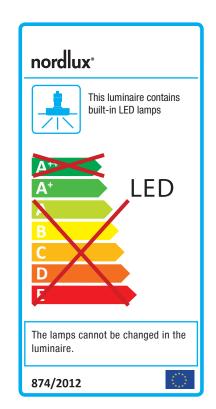

Area: Indoor Energy class A+ Transformer/driver placement: I lampen

TIAKI is a round downlight with integrated LED, allowing for parallel connection. TIAKI has MoodMaker functionality, which makes it possible to dim the light in two steps without the use of a dimmer, simply using a standard electrical outlet, while the downlight automatically remembers the last light setting as well. TIAKI allows you to switch between 600Im at 4000K and 345 Im at 2700K. The downlight even meets protection class IP65, which makes it usable in humid environments.

## Lightsource info (pr. lightsource)

Lumen: 345 Lumen/Watt: 60/70 Lifetime: 20000 On/Off: 15000 Colour temperature: 2700/4000K RA: 80 Candela: 150 Beam angle: 100° Dimmable: Yes

Energy class A