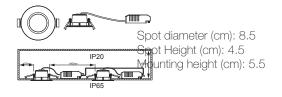

## Tiaki 2700K / 4000K

Item number: 49570101 White EAN: 5701581474789

Packaging unit 3 Material: Plastic/Metal IP65, Class 2 (Double isolated), 230V LED MODUL, Light source incl. 5,7-8,6w Parallel connection possible

Area: Indoor Energy class A+ Transformer/driver placement: I lampen

TIAKI is a round downlight with integrated LED, allowing for parallel connection. TIAKI has MoodMaker functionality, which makes it possible to dim the light in two steps without the use of a dimmer, simply using a standard electrical outlet, while the downlight automatically remembers the last light setting as well. TIAKI allows you to switch between 600Im at 4000K and 345 Im at 2700K. The downlight even meets protection class IP65, which makes it usable in humid environments.