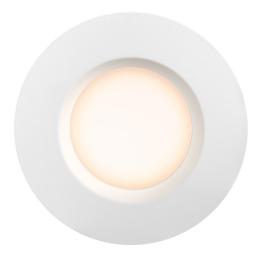

Area: Indoor Energy class A+ Transformer/driver placement: I lampen

TIAKI is a round downlight with integrated LED, allowing for parallel connection. TIAKI has MoodMaker functionality, which makes it possible to dim the light in two steps without the use of a dimmer, simply using a standard electrical outlet, while the downlight automatically remembers the last light setting as well. TIAKI allows you to switch between 600Im at 4000K and 345 Im at 2700K. The downlight even meets protection class IP65, which makes it usable in humid environments.