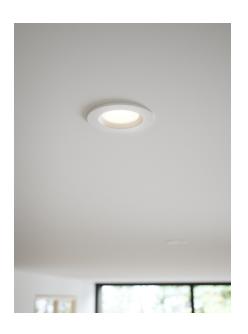

Area: Indoor Energy class A+ Transformer/driver placement: I lampen

TIAKI is a round downlight with integrated LED, allowing for parallel connection. TIAKI has MoodMaker functionality, which makes it possible to dim the light in two steps without the use of a dimmer, simply using a standard electrical outlet, while the downlight automatically remembers the last light setting as well. TIAKI allows you to switch between 600Im at 4000K and 345 Im at 2700K. The downlight even meets protection class IP65, which makes it usable in humid environments.