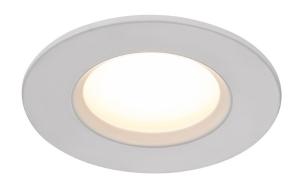

Spot diameter (cm): 8.5 Spot Height (cm): 3.6 Hole diameter (cm): 7.2 Mounting height (cm): 4.6

## Dorado 2700K 1-Kit Dim

Item number: 49430101 White EAN: 5701581471580

Packaging unit 3 Material: Plastic/Metal

IP65, Class 2 (Double isolated), 230V LED MODUL, Light source incl. 5,5w led

Parallel connection possible

## Lightsource info (pr. lightsource)

Lumen: 345 Lumen/Watt: 72,73 Lifetime: 20000 On/Off: 20000

Colour temperature: 2700K

RA: 80

Beam angle: 100° Dimmable: Yes

Energy class A+

A classic round downlight with an integrated LED 345lm dimmable LED module. Dorado is quick and easy to mount via a screwless plug-in connection and a twist-lock system, and at the same time multiple downlights can be easily connected to each other.