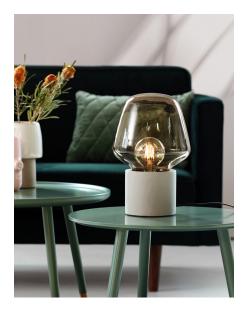

## Christina

Height (cm): 30 Shade diameter (cm): 20

## Christina

Item number: 48905011 Light gray EAN: 5701581463684

Packaging unit 3 Material: Concrete/Glass IP20, Class 2 (Double isolated), 230V Cord: 150 cm, Black Can the cable be replaced? No Switch on the cable E27, Max. 25W, Light source not included

Area: Indoor Energy class A++ - E

Christina contributes to the popular interior trend of using glass as part of decor. The smoked glass dome gives the lamp a special feel when using decorative light sources which spread a warm and soft light in the room. At the same time, the robust base creates a contrast to the soft glass, which fits well into minimalist decor.