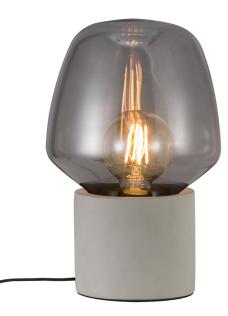

## Christina

Height (cm): 30 Shade diameter (cm): 20

## Christina

Item number: 48905011 Light gray EAN: 5701581463684

Packaging unit 3 Material: Concrete/Glass IP20, Class 2 (Double isolated), 230V Cord: 150 cm, Black Can the cable be replaced? No Switch on the cable E27, Max. 25W, Light source not included

Area: Indoor Energy class A++ - E

Christina contributes to the popular interior trend of using glass as part of decor. The smoked glass dome gives the lamp a special feel when using decorative light sources which spread a warm and soft light in the room. At the same time, the robust base creates a contrast to the soft glass, which fits well into minimalist decor.