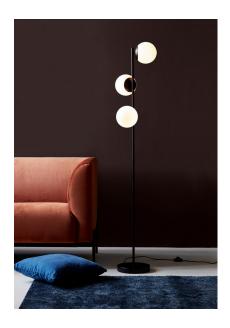

## nordlux®

Height (cm): 150 Shade diameter (cm): 15

## Lilly

Item number: 48613003 Black EAN: 5701581459182

Packaging unit 2 Material: Metal/Glass

IP20, Class 2 (Double isolated), 230V

Cord: 150 cm, Black

Can the cable be replaced? No

Switch on the cable

E14, Max. 3X15W, Light source not included

Area: Indoor

Energy class A++ - E

Lilly is a highly decorative series that combines simplicity and elegance in the finest possible manner. There is an obvious ease to the interplay of the minimalist frame and the elegant, luminous glass domes where the opal white glass lets a warm and pleasant light penetrate it.