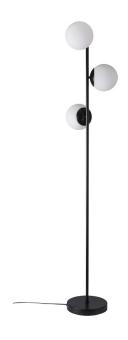

## nordlux®

Height (cm): 150 Shade diameter (cm): 15

## Lilly

Item number: 48613003 Black EAN: 5701581459182

Packaging unit 2 Material: Metal/Glass

IP20, Class 2 (Double isolated), 230V

Cord: 150 cm, Black

Can the cable be replaced? No

Switch on the cable

E14, Max. 3X15W, Light source not included

Area: Indoor

Energy class A++ - E

Lilly is a highly decorative series that combines simplicity and elegance in the finest possible manner. There is an obvious ease to the interplay of the minimalist frame and the elegant, luminous glass domes where the opal white glass lets a warm and pleasant light penetrate it.