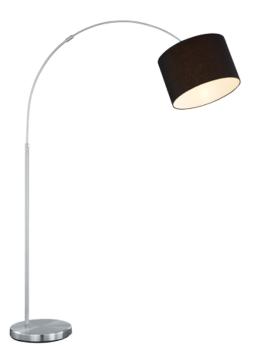

Floor lamp

# HOTEL - 461100102

excl. 1x E27 · max. 60W

- Footswitch
- Adjustable height
- Lamp(s) not included

#### **Material construction**

Metal · Nickel mat Fabric · Black

#### **Product dimensions**

Width: 30cm Height: 215cm min. height: 150cm Weight: 6,86kg