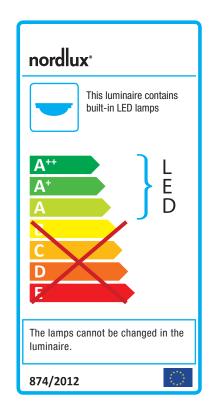

## Ask 41

Item number: 45396001 White EAN: 5701581367586

Packaging unit 3 Material: Metal/Plastic IP44, Class 1 (Earth contact), 230V LED MODUL, Light source incl. 32w led

Area: Indoor Energy class A++ - A Total driver+bulb consumption (Watt): 3.2 Transformer/driver placement: I lampen

## Lightsource info (pr. lightsource)

Lumen: 3000 Lumen/Watt: 140 Lifetime: 30000 On/Off: 20000 Colour temperature: 3000K RA: 80 Candela: 669 Beam angle: 120° Dimmable: No

Energy class A+