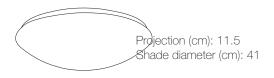

## Ask 41

Item number: 45396001 White EAN: 5701581367586

Packaging unit 3 Material: Metal/Plastic IP44, Class 1 (Earth contact), 230V LED MODUL, Light source incl. 32w led

Area: Indoor Energy class A++ - A Total driver+bulb consumption (Watt): 3.2 Transformer/driver placement: I lampen