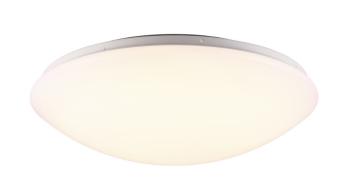

Classic ceiling light with frosted shade. IP44. The ceiling light is ideal for placement at the laundry room or a corridor and is supplied including LED light bulb with low energy consumption and long life.