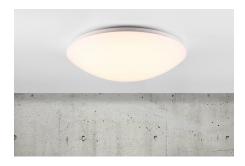

Classic ceiling light with frosted shade. IP44. The ceiling light is ideal for placement at the laundry room or a corridor and is supplied including LED light bulb with low energy consumption and long life.