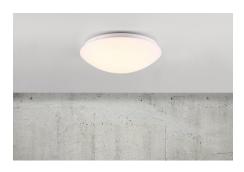

Classic ceiling light with frosted shade. IP44. The ceiling light is ideal for placement at the laundry room or a corridor and is supplied including LED light bulb with low energy consumption and long life.