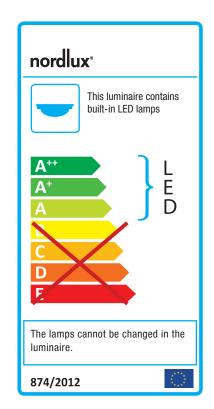

## Ask 28

Item number: 45356001 White EAN: 5701581367289

Packaging unit 3 Material: Metal/Plastic IP44, Class 1 (Earth contact), 230V LED MODUL, Light source incl. 12w led

Area: Indoor Energy class A++ - A Total driver+bulb consumption (Watt): 1.2 Transformer/driver placement: I lampen

## Lightsource info (pr. lightsource)

Lumen: 1050 Lumen/Watt: 140 Lifetime: 30000 On/Off: 20000 Colour temperature: 3000K RA: 80 Candela: 192 Beam angle: 120° Dimmable: No

Energy class A+