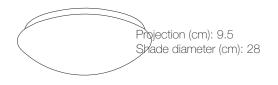

## Ask 28

Item number: 45356001 White EAN: 5701581367289

Packaging unit 3 Material: Metal/Plastic IP44, Class 1 (Earth contact), 230V LED MODUL, Light source incl. 12w led

Area: Indoor Energy class A++ - A Total driver+bulb consumption (Watt): 1.2 Transformer/driver placement: I lampen