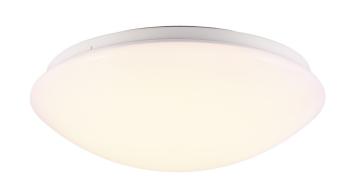

Classic ceiling light with frosted shade. IP44. The ceiling light is ideal for placement at the laundry room or a corridor and is supplied including LED light bulb with low energy consumption and long life.