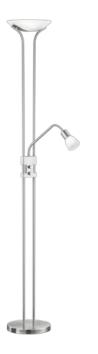

Floor lamp

# SANTO II - 421910207

incl. 4x SMD LED, 4,8W · 4x 450lm, 3000K incl. 1x SMD LED, 4,8W · 1x 450lm, 3000K

- Integrated dimmer
- Flexible
- IP20

## **Material construction**

Metal · Nickel mat Glass · alabaster coloured

#### **Product dimensions**

Width: 25cm Height: 180cm Weight: 5,67kg