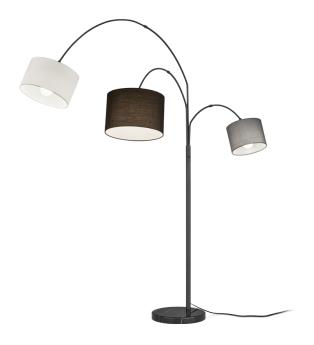

## Floor lamp

# **CLARK - 401700317**

excl. 3x E27 · max. 60W

- Switch
- IP20
- Lamp(s) not included

### **Material construction**

Metal · Black mat Fabric · White Fabric · Grey Fabric · multicolor

### **Product dimensions**

Width: 35cm Height: 198cm Weight: 14,43kg