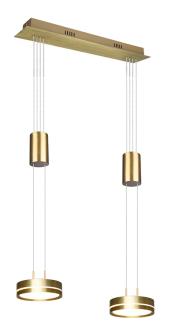

Pendant

# FRANKLIN – 326510208

incl. 2x SMD LED, 7,2W · 2x 835lm, 3000K

- Adjustable height
- Dimmable via switch
- Ceiling mounting
- Not suitable for external dimmer
- IP20

### **Material construction**

Aluminium · Brass mat Aluminium · Brass mat

### **Product dimensions**

Width: 55cm Height: 150cm min. height: 95cm Depth: 14cm Weight: 1,8kg