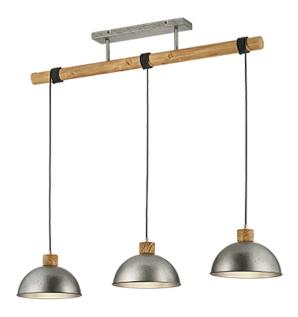

Pendant

# DELHI - 303400367

excl. 3x E27 · max. 42W

- Ceiling mounting
- IP20
- Lamp(s) not included
- Adjustable in height

#### Material construction

 $\begin{array}{l} \mathsf{Metal} \cdot \mathsf{Nickel} \text{ antique} \\ \mathsf{Metal} \cdot \mathsf{Nickel} \text{ antique} \end{array}$ 

### **Product dimensions**

Width: 107cm Height: 215cm Depth: 25cm Weight: 3,445kg