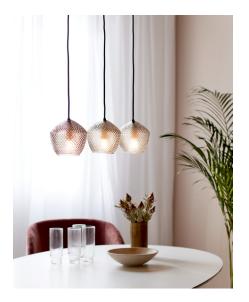

Area: Indoor

Orbiform oozes of exclusivity and glamor. The series combines brushed brass with a pentagon-shaped glass dome adorned with a beautiful diamond pattern that enhances the luster of the glass and provides a unique light effect in the room. The beautiful glass gives associations to the period with crystal interior, which now again has become a popular decor element.