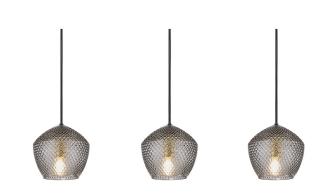

## nordlux®

Height (cm): 15.2 Width (cm): 15 71 Shade diameter (cm): 15

## Orbiform

Item number: 2010693047 Brass EAN: 5704924001543

Packaging unit 3 Material: Glass/Metal IP20, Class 2 (Double isolated), 230V Cord: 200 cm, Black textile cable Can the cable be replaced? No E14, Max. 25W, Light source not included

Area: Indoor

Orbiform oozes of exclusivity and glamor. The series combines brushed brass with a pentagon-shaped glass dome adorned with a beautiful diamond pattern that enhances the luster of the glass and provides a unique light effect in the room. The beautiful glass gives associations to the period with crystal interior, which now again has become a popular decor element.