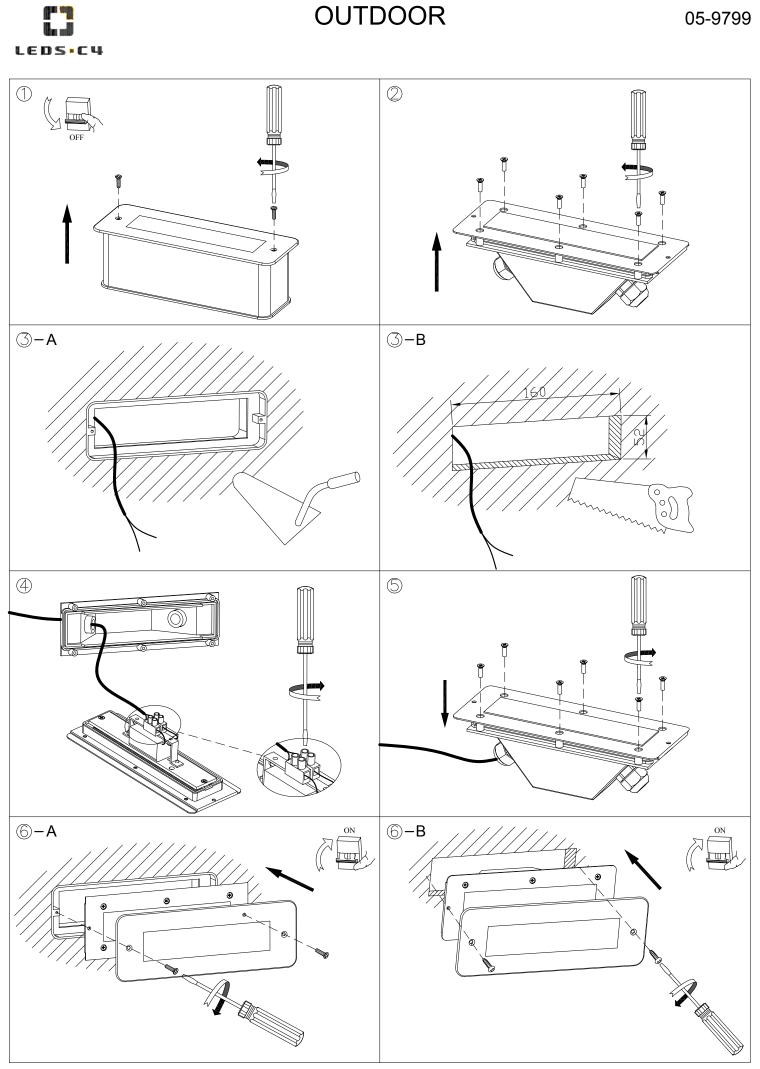

| 0.43                                                                         |  |
| EAN:                                    | 8435381425920                                                                |  |



#### **MATERIALS / FINISHES**

| Structure material: | Stainless steel<br>AISI316 | Diffuser material: | Polycarbonate |
|---------------------|----------------------------|--------------------|---------------|
| Structure finish:   | Polished                   | Diffuser finish:   | Prismatic     |

#### GEAR

Multi-voltage electronic gear included (100-240V / 50-60Hz)

Lm<sup>(N)</sup>: Nominal flow of light in actual working conditions. Its actual flow will depend on the environmental conditions and the efficiency of the optics and/or diffuser.

## 05-9653, 05-9654, 05-9799





01-12-14