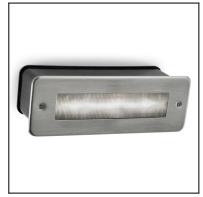

# GEA —05-9799-CA-CM

'<mark>"</mark> LEDS•C4

The photograph may not match the reference exactly. Please read the product description to identify the finish.

#### **MATERIALS / FINISHES**

| Structure material: | Stainless steel<br>AISI316 | Diffuser material: | Polycarbonate |
|---------------------|----------------------------|--------------------|---------------|
| Structure finish:   | Polished                   | Diffuser finish:   | Prismatic     |