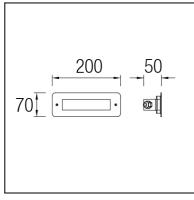

### **TECHNICAL CHARACTERISTICS**

| Туре:                                   | WALL RECESSED                                                                |  |
|-----------------------------------------|------------------------------------------------------------------------------|--|
| IP Protection degrees:                  | IP65                                                                         |  |
| IK Protection degrees:                  | IK10                                                                         |  |
| Light source 1:                         | 16 x LED<br>2.2W<br>Neutral white - 4000K<br>291 Im <sup>(N)</sup><br>CRI 80 |  |
| Total power consumption (W):            | 3.7W                                                                         |  |
| Voltage / Frequency:                    | 110-240V/50-60Hz                                                             |  |
| Warranty (Years):                       | 2                                                                            |  |
| Option to extend the guarantee (Years): | 5                                                                            |  |
| Units per box:                          | 8                                                                            |  |
| Net Weight (Kg):                        | 0.43                                                                         |  |
| EAN:                                    | 8435381425920                                                                |  |