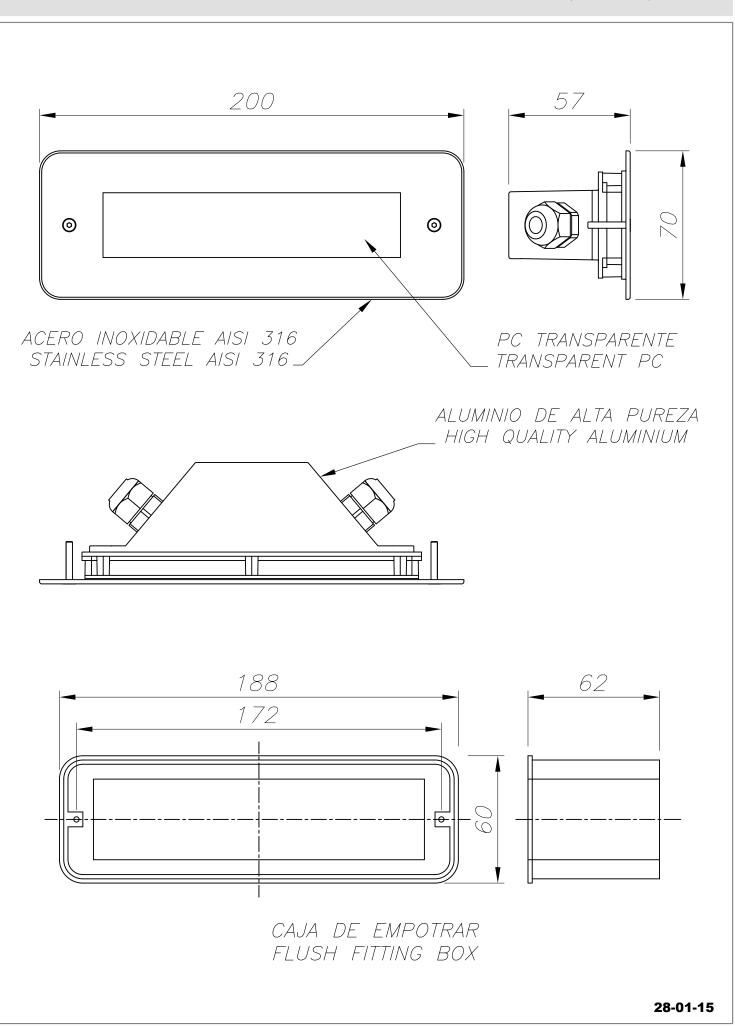

### **TECHNICAL CHARACTERISTICS**

| Туре:                                   | WALL RECESSED                                                                |  |
|-----------------------------------------|------------------------------------------------------------------------------|--|
| IP Protection degrees:                  | IP65                                                                         |  |
| IK Protection degrees:                  | IK10                                                                         |  |
| Light source 1:                         | 16 x LED<br>2.2W<br>Neutral white - 4000K<br>291 Im <sup>(N)</sup><br>CRI 80 |  |
| Total power consumption (W):            | 3.7W                                                                         |  |
| Voltage / Frequency:                    | 110-240V/50-60Hz                                                             |  |
| Warranty (Years):                       | 2                                                                            |  |
| Option to extend the guarantee (Years): | 5                                                                            |  |
| Units per box:                          | 8                                                                            |  |
| Net Weight (Kg):                        | 0.43                                                                         |  |
| EAN:                                    | 8435381425920                                                                |  |

#### **MATERIALS / FINISHES**

| Structure material: | Stainless steel<br>AISI316 | Diffuser material: | Polycarbonate |
|---------------------|----------------------------|--------------------|---------------|
| Structure finish:   | Polished                   | Diffuser finish:   | Prismatic     |